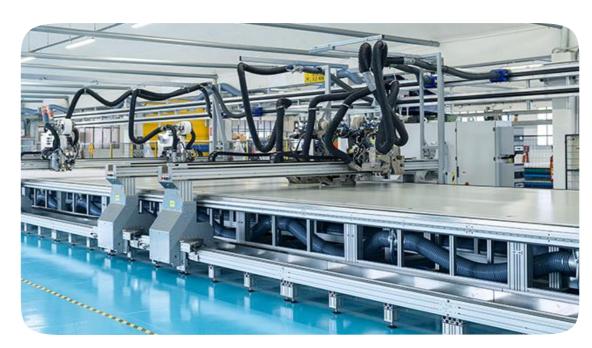

### **QUARRY/WORK SITE**

Our tarpaulin solutions for vehicles used in quarries and construction sites. Manually or automatically operated from the ground to reduce risk and length of loading and unloading operations..

# **DESIGN AND MATERIALS**

Cramaro systems are designed to ensure maximum efficiency, speed and safety of use, with consideration for an elegant look. For this reason, we select quality materials that can lend lightness and strength to the structure and we study ad hoc design solutions that guarantee minimum bulk and maximum aerodynamics.

The same level of care is reserved for the tarpaulin constructed with quality materials and in response to specific needs: Double-coated PVC, self-extinguishing ADR PVC, polyurethane for transporting asphalt, PVC mesh and the special multilayer fabric for thermal insulation of the load.